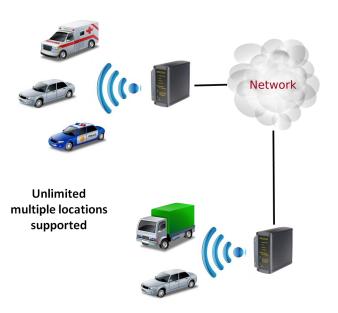

- Vehicle arrives back at depot location and communicates with Access Point wirelessly and automatically.
- 2. The VHM uploads its fleet management records to the Access Point.
- Access Point stores and forwards the VHM records on to Prova's Fleet Manager application and/or to 3rd party management applications.