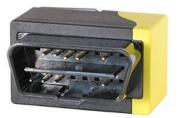

The VHM installs effortlessly into a vehicle's OBD-2 port and operates automatically without any user intervention required. The data collected by the VHM is uploaded automatically and wirelessly to the fleet management application for further analysis.

## SPECIFICATIONS

- Power Requirements: --12VDC @ 3.7mA typ (Idle -Quiescient Sleep) 12VDC @ 27mA avg typ (OBD Active - Logging)[1]
- Wireless: IEEE 802.15.4 Compliant : 2.4GHz : 250Kb/s Raw
  60mW Transmit Power : 12 Channel : 2dBi Chip Antenna
- User Interface: Power/ Status LED -> Red/Yel/Grn Buzzer -> Electro-Mech : 78dBA : 4KHz nom
- Environmental: -25C to +70C temp ambient 20% to 90% RH, Non-Condensing
- Firmware Upgrade Support: flashable program memory
- Enclosure: ABS plastic
- Enclosure dimensions: 1.8"W x 1.2"H x 1.4"D
- Weight: 1.3 oz