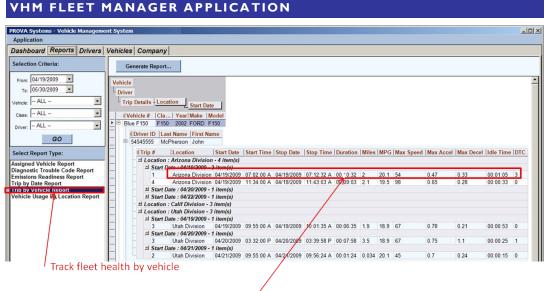

Diagnostic engine codes displayed and interpreted

Scheduled Maintenance Alerts

The VHM Vehicle Manager collects, analyzes and reports on all information collected from the VHM Fleet Manager application. In addition to reporting on trip details by vehicle or driver it also highlights alerts to make managing the vehicle fleet easier.

The PC-based Windows application allows the manager to report on any number of data sets collected by the VHM. The system also permits manual entry of maintenance information to track scheduled maintenance activities.