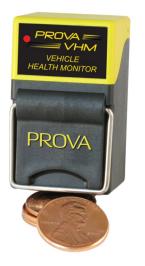

## Wireless Vehicle Monitor & Analyzer for Fleet Management Applications

Prova's Wireless Zigbee Vehicle Health Monitor & Analyzer (VHM) for Fleet Management is a customer installable plug-and-play wireless solution for vehicle fleet management. The VHM works with all cars and light-duty trucks manufactured since 1996 and also support hybrid and electric vehicles.

The VHM installs effortlessly into a vehicle's OBD-2 port and operates automatically without any user intervention required. The data collected by the VHM is uploaded automatically and wirelessly to the fleet management application for further analysis.